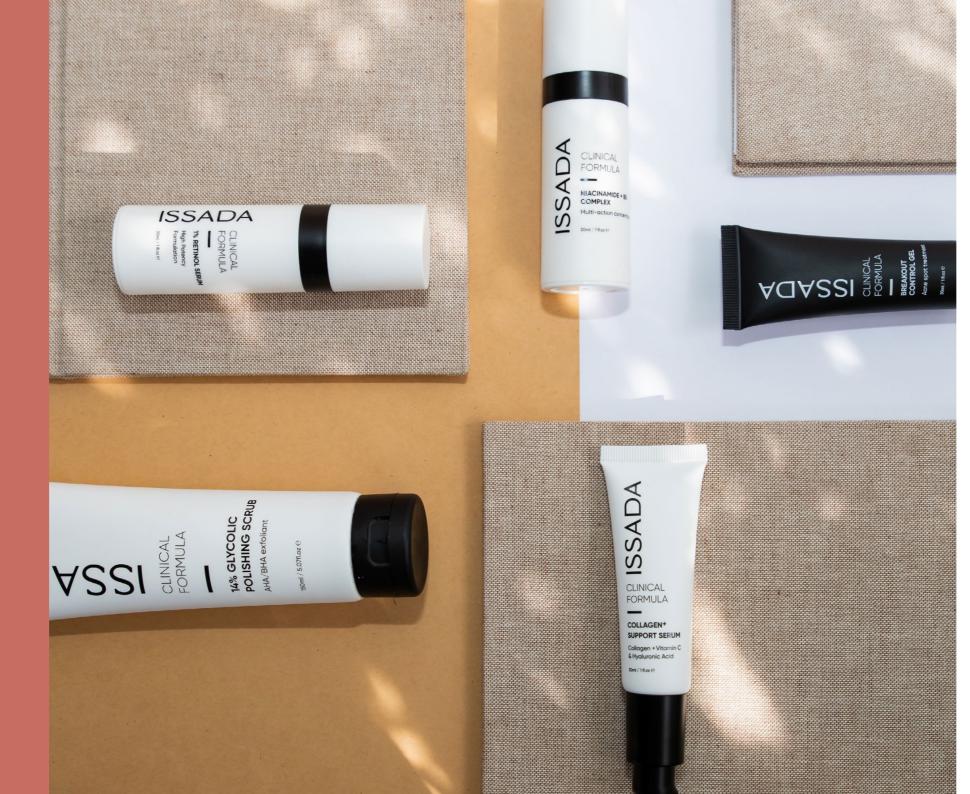

# ACTIVE FORMULAS

#### 14% Glycolic Polishing Scrub

Reveal a brighter skin tone, refined texture and clear pores by gently polishing away dead skin cells, built up dirt, debris and pollutants. Blends AHA/BHA and exfoliating beads.