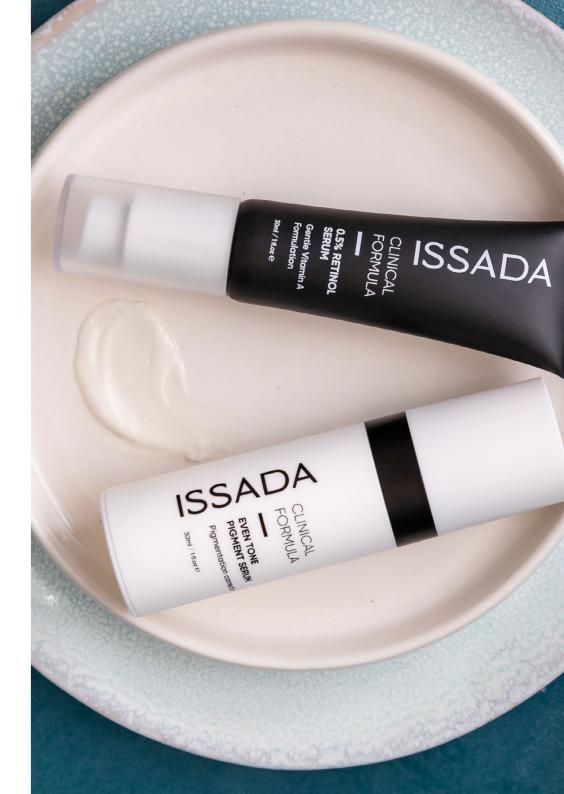

#### 0.5% Retinol Serum

Gentle Formula. Prepare and strengthen the skin before advancing to 1% Retinol formula. Targets fine lines and wrinkles, sun damage, acne and enlarged pores.

#### **Even Tone Pigment Serum**

Visibly bighten and treat the appearance of uneven skin tone, hyper-pigmentation, age spots, sun damage and melasma.