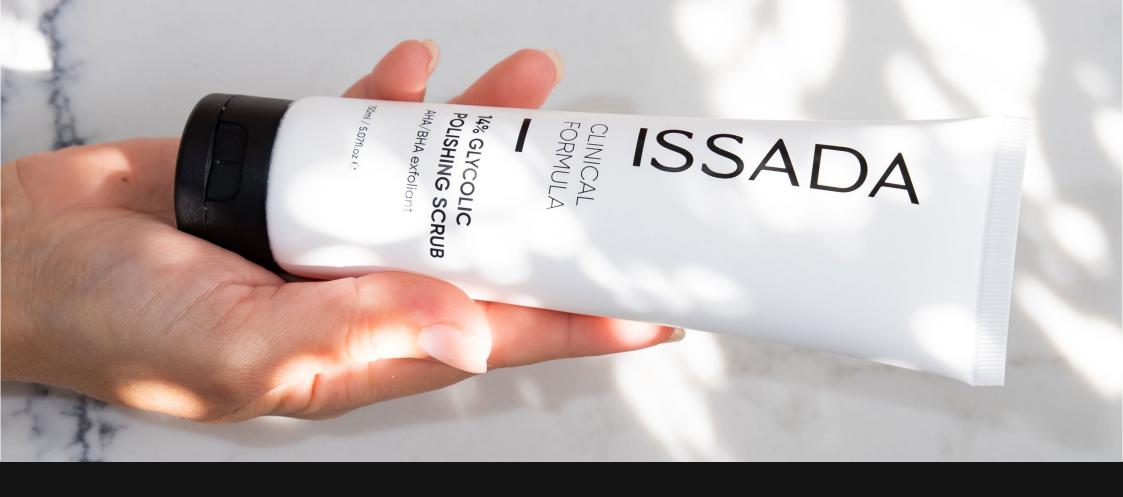

#### 14% Glycolic Polishing Scrub

Reveal a brighter skin tone, refined texture and clear pores by gently polishing away dead skin cells, built up dirt, debris and pollutants. Blends AHA/BHA and exfoliating beads.

#### 14% GLYCOLIC POLISHING SCRUB

Blends AHA/BHA for chemical exfoliation with manually exfoliating beads to gently polish away dead skin cells, built up dirt, debris and pollutants. Ideal for use in treatments such as microdermabrasion and facials for all skin types.