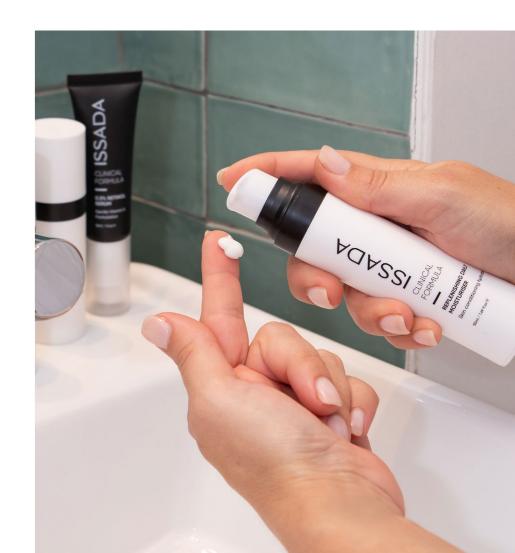

#### **Replenishing Daily Moisturiser**

A deeply hydrating moisturiser suitable for dry to normal skin types. Supports healthy skin with a combination of conditioning natural organic plant oils.

ISSADA

SHEER D SPF50+